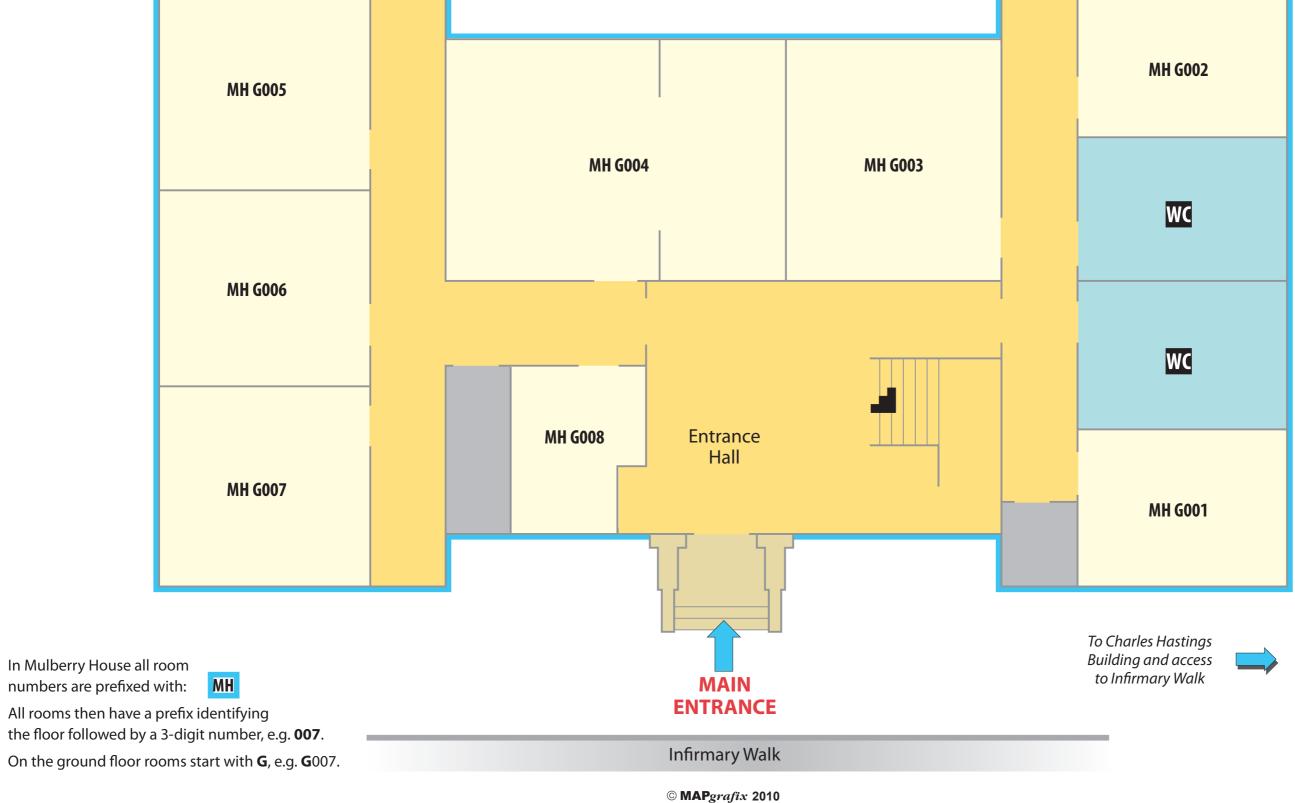

## Mulberry House Ground floor

- **+44** (0)1905 855000
- www.worcester.ac.uk

## City Campus Mulberry House

- **1** +44 (0)1905 855000
- www.worcester.ac.uk

In Mulberry House all room numbers are prefixed with:

MH

All rooms then have a prefix identifying the floor followed by a 3-digit number, e.g. **007**.