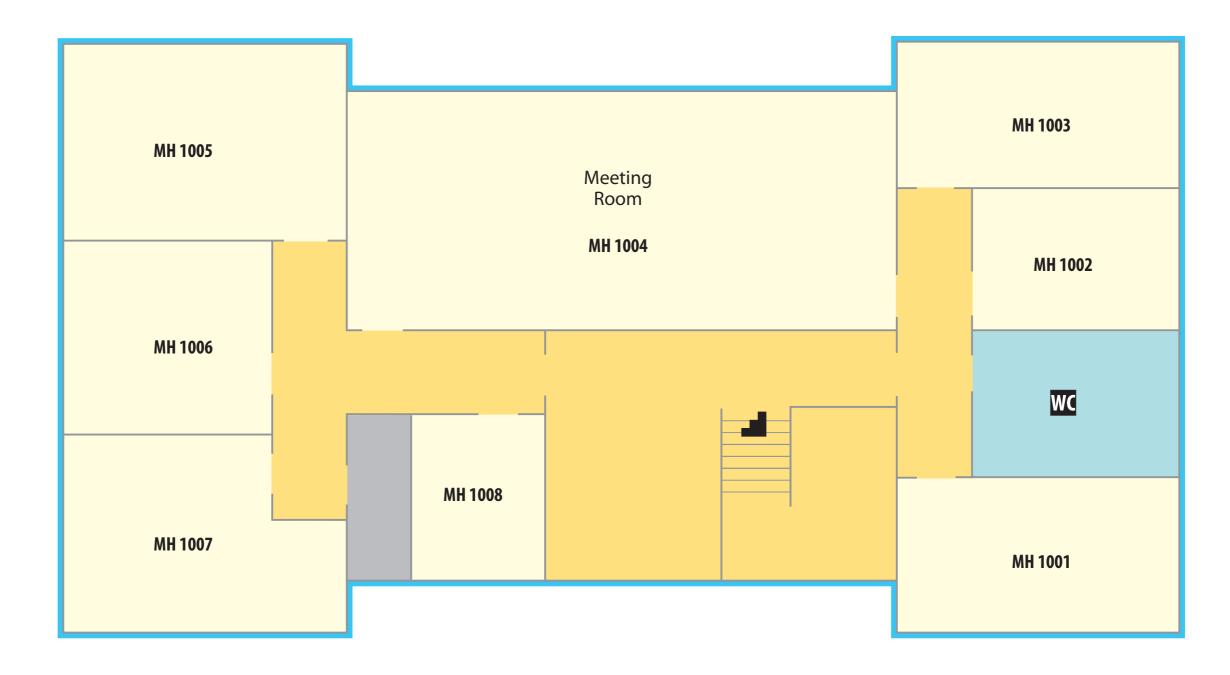

On the first floor rooms startwith 1, e.g. 1007.

- **1** +44 (0)1905 855000
- www.worcester.ac.uk

In Mulberry House all room numbers are prefixed with:

All rooms then have a prefix identifying the floor followed by a 3-digit number, e.g. **007**.