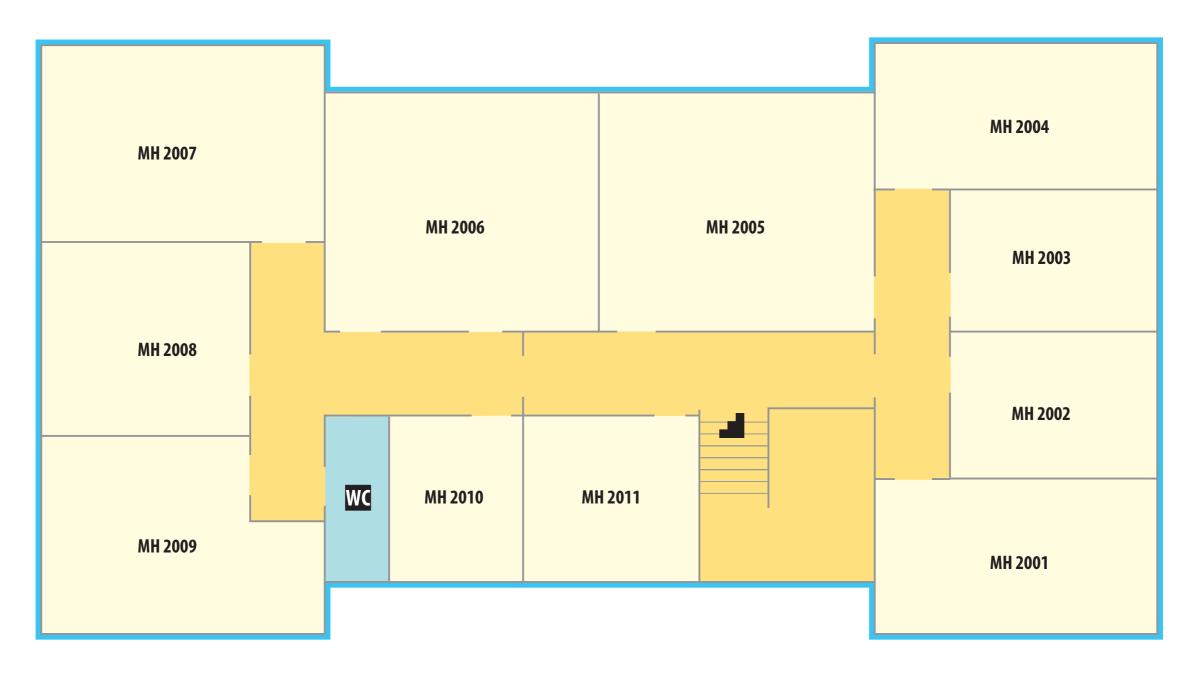

## **City Campus**

## Mulberry House Ground floor

- **+44** (0)1905 855000
- www.worcester.ac.uk





## City Campus Mulberry House

- **1** +44 (0)1905 855000
- www.worcester.ac.uk



In Mulberry House all room numbers are prefixed with:

MH

All rooms then have a prefix identifying the floor followed by a 3-digit number, e.g. **007**.

On the first floor rooms startwith 1, e.g. 1007.



- **1** +44 (0)1905 855000
- www.worcester.ac.uk



In Mulberry House all room numbers are prefixed with:



All rooms then have a prefix identifying the floor followed by a 3-digit number, e.g. **007**.

On the second floor rooms start with  ${f 2}$ , e.g.  ${f 2}$ 007.